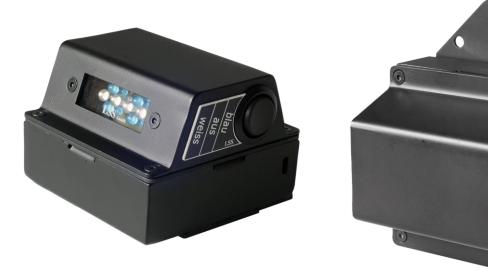

## Battery-operated blue/white light luminaire with magnetic attachment

The LSS Artlight is a battery-operated white and/or blue light luminaire. It can be positioned anywhere with a magnetic attachment or an eyelet using a nail or a wall hook. The LSS Artlight can be secured against theft with a Kensington Lock (not included).

Thanks to the battery power supply, the LSS Artlight can be used in buildings and outdoors, regardless of the power grid. A necessary battery change is indicated by the LEDs. A toggle switch can be used to switch between blue and white light.

The LSS Artlight is equipped with long-life LEDs. The black powder-coated sheet steel housing offers optimal protection and handy use.