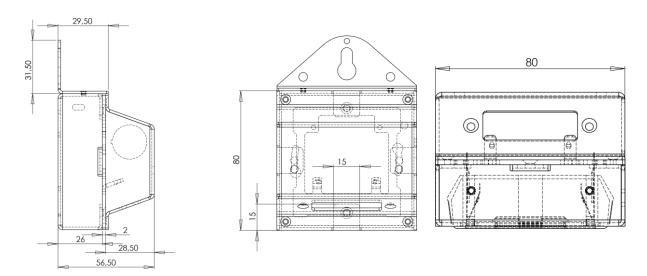

## **Technical specifications**

| Blue LED                       | Number of LED:<br>Wavelength:<br>Luminous flux:<br>Beam angle:<br>Stock, other LED / co<br>on request.                                              | 4<br>465 – 470 nm<br>4,6 lm<br>ca. 35° x 80°<br>blors available | 135<br>120<br>105<br>90<br>75<br>60<br>45<br>30<br>15 | $ \begin{array}{cccccccccccccccccccccccccccccccccccc$ |
|--------------------------------|-----------------------------------------------------------------------------------------------------------------------------------------------------|-----------------------------------------------------------------|-------------------------------------------------------|-------------------------------------------------------|
|                                |                                                                                                                                                     |                                                                 |                                                       | C90-C270                                              |
|                                |                                                                                                                                                     |                                                                 |                                                       | C0-C180                                               |
| White LED                      | Number of LED:<br>Luminous flux:<br>Color temperature:<br>Stock, other LED / co                                                                     |                                                                 | request.                                              |                                                       |
| Power supply                   | 4x R6 (AA) battery 1,5 V or accumulator 1,2 V                                                                                                       |                                                                 |                                                       |                                                       |
| IP Code / Appliance<br>classes | IP30 / Class III                                                                                                                                    |                                                                 |                                                       |                                                       |
| Housing                        | 1.5 mm aluminum sheet / RAL9005 black powder-coated                                                                                                 |                                                                 |                                                       |                                                       |
| Assembly                       | The luminaire is delivered with magnets. Alternatively, the device<br>can be fitted with an eyelet e.g. on a nail, screw, or similar be hung<br>up. |                                                                 |                                                       |                                                       |
| RoHS                           | Approval                                                                                                                                            |                                                                 |                                                       |                                                       |
| Dimension<br>(W x D x H)       | 80 x 60 x 110 mm                                                                                                                                    |                                                                 |                                                       |                                                       |
| Weight                         | 500 g (inclusive battery)                                                                                                                           |                                                                 |                                                       |                                                       |
| Order number                   | L01004                                                                                                                                              |                                                                 |                                                       |                                                       |