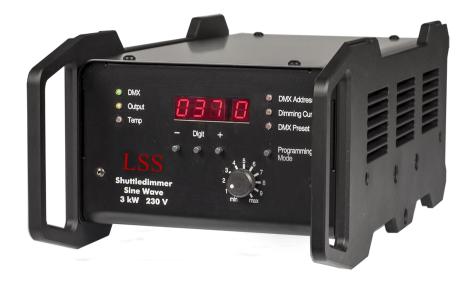

## LSS

## **Shuttledimmer Sine Wave 3kW**

The LSS Shuttledimmer Sine Wave 3kW is a sine wave dimmer in a compact shuttle dimmer design and 3kW power output. With a completely passive cooling via the generously sized ribs and the slim dimensions, it is particularly suitable for decentralized lighting concepts in the professional theatre and studio operation.

With a linear and a quadratic dimming curve the LSS *Shuttledimmer Sine Wave 3kW* is equipped with the two most widely used curves for dimming of lamps. These can be set directly on the device.

The LSS Shuttledimmer Sine Wave 3kW is controlled by DMX512.