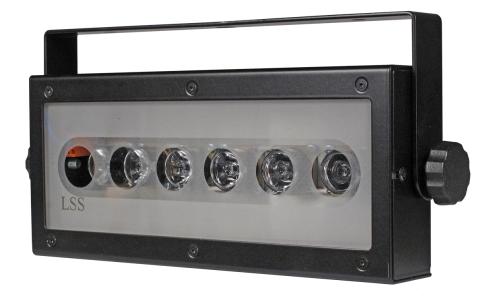

## **GBL DII**LED Orientation light

The LSS *GBL DII* is a compact LED orientation light for the professional theatre. Modern LEDs are an energy efficient, low maintenance, durable, easy to install alternative to conventional light sources.

The *GBL DII* has a compact design and two different mounting brackets. Up to 25 luminaires can be operated with only one input cable. With that a fast and easy installation even more of these modern orientation light is guaranteed.

## **Technical specifications:**

| Luminaires                      | 6x 1W Luxeon™ Star 0,25x 10°                   |
|---------------------------------|------------------------------------------------|
| Luminous flux                   | 6x 18lm                                        |
| Beam angle and illuminated area | Beam Angle and Illuminated Area  1 m           |
| Protection IP                   | IP 20 SK III                                   |
| DMX-addressing                  | Three rotary switches                          |
| LEDs                            | 1x LED (yellow) Power                          |
|                                 | 1x LED (green) DMX                             |
| Housing                         | 1,5mm aluminium sheet / RAL 9005 powder-coated |
| Power supply                    | 24V DC / 350mA in DMX 4pin looped              |
| RoHS directiv                   | Confirm                                        |
|                                 |                                                |
| Design                          | Full-featured device                           |
| Dimensions                      | W x H x D in mm                                |
|                                 | 268 x 74 x 99                                  |
| Weight                          | 650g without DMX/power supply cable            |
| Order number                    | L01008                                         |