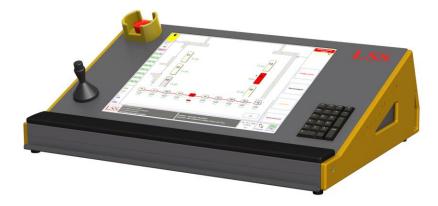

The vertical or, in the case of rail movement, horizontal position can be set precisely and accurately by motor using a control panel with joystick. The control panel is equipped with a touchscreen monitor as an input device. The Discovery can be moved freely in the studio with the appropriate plug-in points.

The positioning system is so easy to operate that it takes just 5 minutes to learn. All the positions required for a production can be saved and automatically returned by using the touch display. The result: incredibly short set-up times and the best possible use of studio capacity.

| СРО                       | Intel Atom N270, 1,6GHz                                                                                                |
|---------------------------|------------------------------------------------------------------------------------------------------------------------|
| Mass storage              | Compact Flash 4GB                                                                                                      |
| Connectors                | Front side:USB 2.0Back side:USB 2.0 / COM 1 (RS-232 Sub-D) / Ethernet (RJ45) /<br>PS/2 / Reset button / VGA SXGA       |
| Ethernet                  | 100/1000 Base-T (IEEE 802.3u, 802.3x) / RJ45 / Autonegotiation / Auto-<br>MDI/MDIX                                     |
| Touch monitor             | 19" TFT / 24 Bit colour depth / contrast ratio 1000:1 / resolution 1280 x 1024                                         |
| Operation system          | Windows Embedded Standard                                                                                              |
| Power supply              | 100 230V AC / one phase / 47-63Hz / Power consumption 90 W                                                             |
| Display                   | 19" TFT / 16,2 Mio. colors / Contrast 1000:1 / Resolution 1280 x 1024                                                  |
| RoHS confirm              | Yes                                                                                                                    |
| Safety                    | Internal dead man and emergency stop safety circuits (two separate circuits in accordance to Safety Integrity Level 3) |
| Weight                    | 12kg                                                                                                                   |
| Dimensions<br>(W x D x H) | 640 x 530 x 219mm (connectors inclusive)                                                                               |
| Scope of delivery         | Mini keyboard, USB stick, Manual, Power cable, Covering hood                                                           |
| Order number              | 5110                                                                                                                   |
|                           |                                                                                                                        |